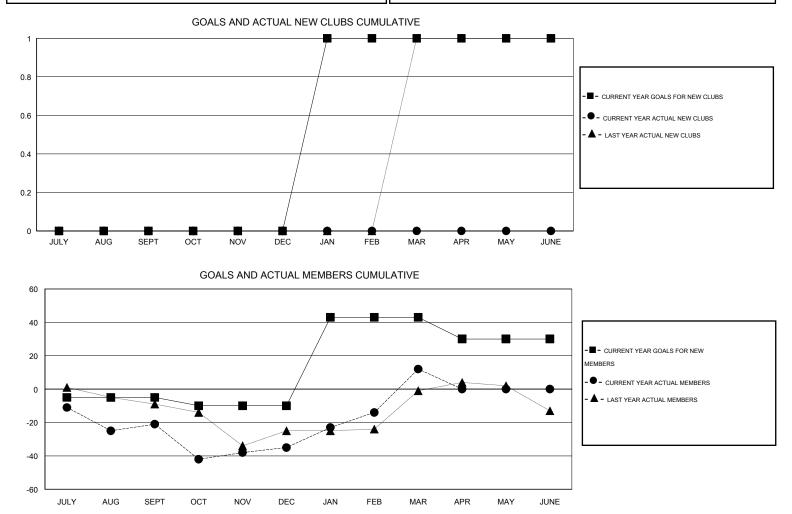

## LOCATION ONTARIO

| GMT: TERRY GRAHAM |                  | LOCATIO             | LOCATION ONTARIO           |                             |               |                    |                                  | GMT CA 2                     |                             |
|-------------------|------------------|---------------------|----------------------------|-----------------------------|---------------|--------------------|----------------------------------|------------------------------|-----------------------------|
| Clubs             |                  |                     |                            |                             | Members       |                    |                                  |                              |                             |
|                   | RESU             | LTS FOR 2013-2014   |                            | RESULTS FOR 2013-2014       |               |                    |                                  |                              |                             |
| QUARTER           | NEW CLUB<br>GOAL | ACTUAL NEW<br>CLUBS | ACTUAL<br>DROPPED<br>CLUBS | ACTUAL NET<br>GAIN/<br>LOSS | QUARTER       | NEW MEMBER<br>GOAL | ACTUAL TOTAL<br>MEMBERS<br>ADDED | ACTUAL<br>DROPPED<br>MEMBERS | ACTUAL NET<br>GAIN/<br>LOSS |
| JULY/AUG/SEPT     | 0                | 0                   | 1                          | -1                          | JULY/AUG/SEPT | -5                 | 18                               | 39                           | -21                         |
| OCT/NOV/DEC       | 0                | 0                   | 0                          | 0                           | OCT/NOV/DEC   | -5                 | 30                               | 44                           | -14                         |
| JAN/FEB/MAR       | 1                | 0                   | 0                          | 0                           | JAN/FEB/MAR   | 53                 | 65                               | 18                           | 47                          |
| APR/MAY/JUNE      | 0                | 0                   | 0                          | 0                           | APR/MAY/JUNE  | -13                | 0                                | 0                            | 0                           |